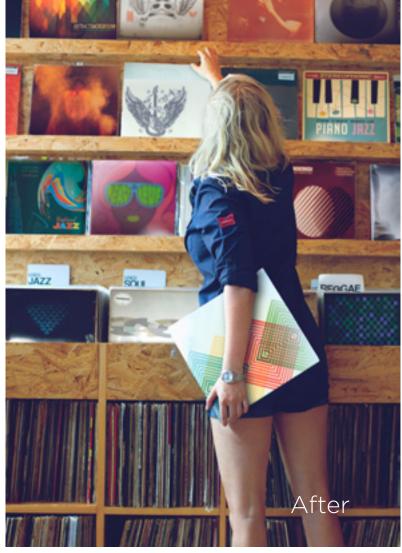

# Conceptual Photography

Adding creative flair to product photography can enhance the emotional response, especially when the creative expression is derived from the product itself.

This technique is also
useful for placing products
into environments where
a photoshoot would not
be economical or even
possible.