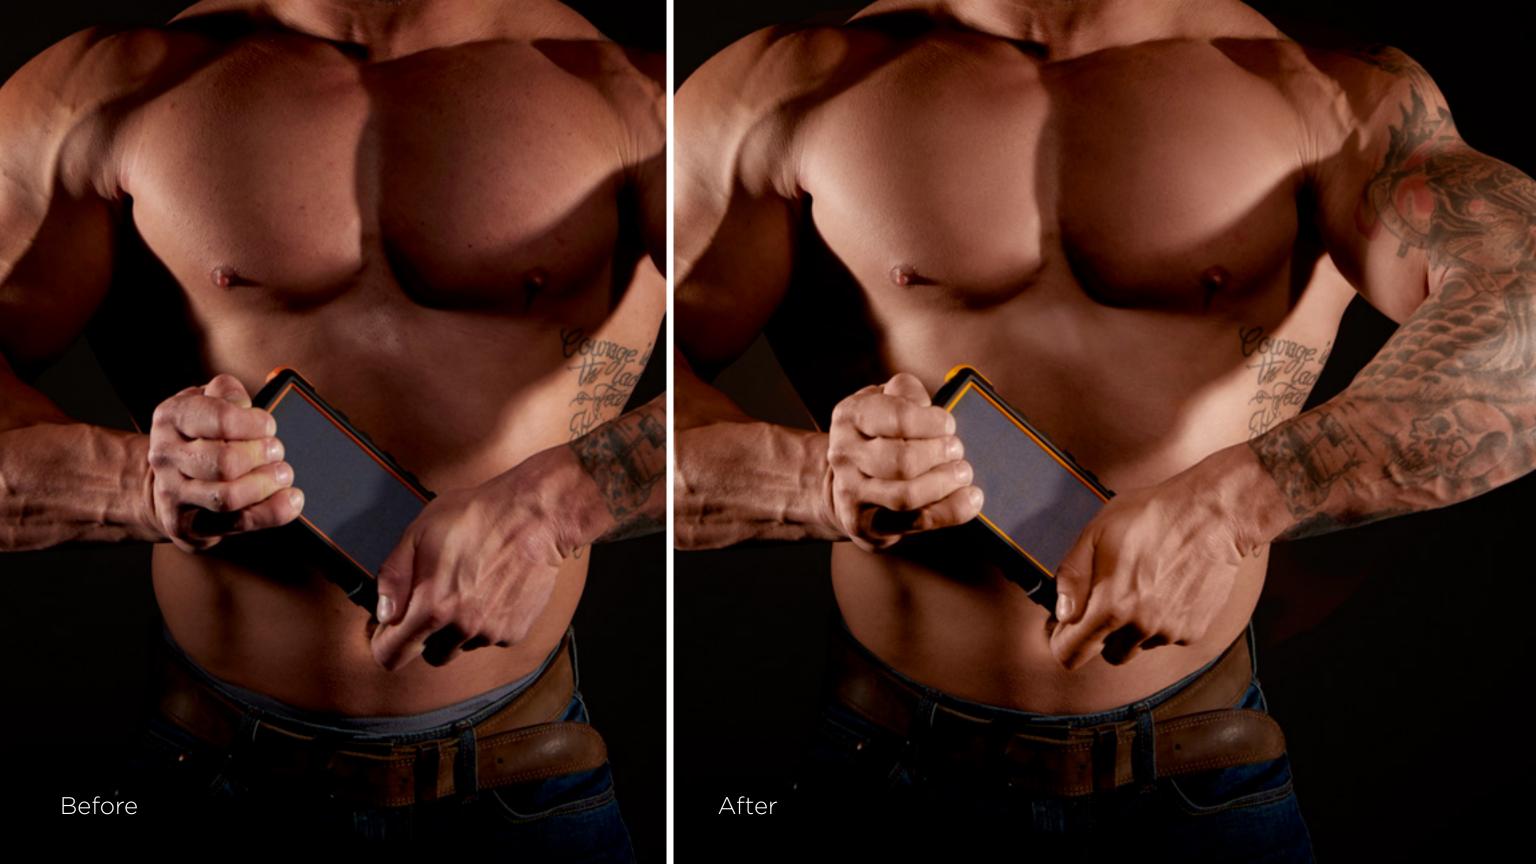

#### Retouching

CSI's retouchers are experts at seamlessly altering the light, shadow, and color of a photo to be more aesthetically pleasing to the target audience.

After

CSI's studio is fully rigged to capture compelling motion photography of our clients' valuable products.