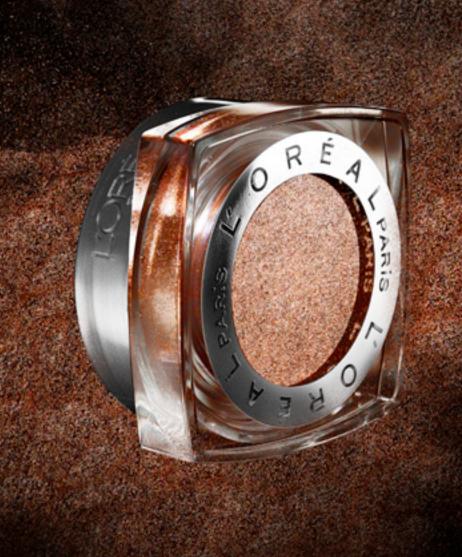

### 3D Stills

Sometimes a photoshoot isn't an option. CSI can model a 3D still of your product to look as good or better than the real thing. A 3D still also provides greater flexibility in viewing multiple angles and feature key highlights.

UNLIMITED ANGLES | EXPLODED VIEWS | LIGHTING FLEXIBILITY | PRODUCT DEVELOPMENT TOOL

CSI's photo-real 3D models of L'Oréal beauty products highlighting plastic, glass, and metal textures.