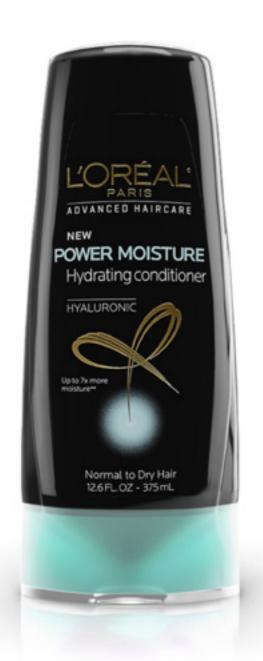

UNLIMITED ANGLES | EXPLODED VIEWS | LIGHTING FLEXIBILITY | PRODUCT DEVELOPMENT TOOL

CSI's photo-real 3D models of L'Oréal beauty products highlighting plastic, glass, and metal textures.