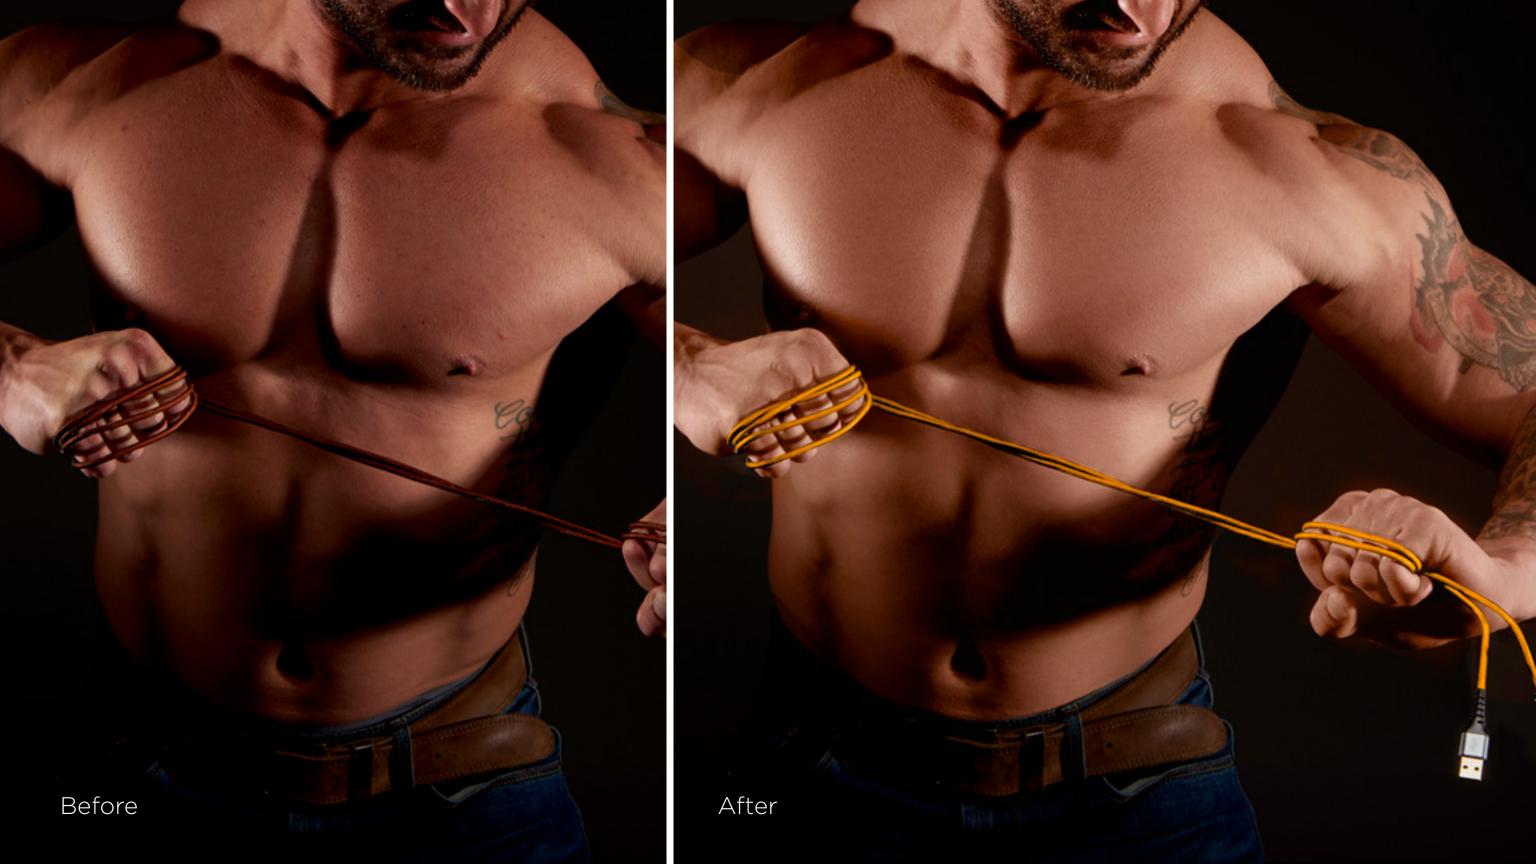

#### Retouching

CSI's retouchers are experts at seamlessly altering the light, shadow, and color of a photo to be more aesthetically pleasing to the target audience.

After

CSI's studio is fully rigged to capture compelling motion photography of our clients' valuable products.