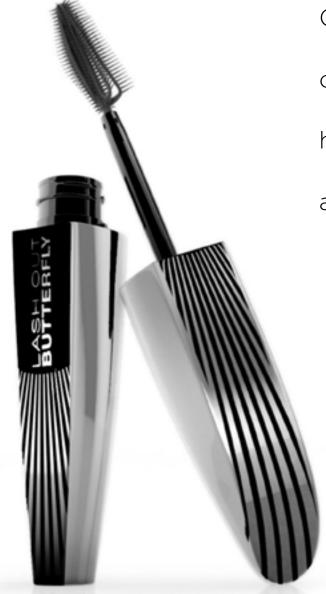

UNLIMITED ANGLES | EXPLODED VIEWS | LIGHTING FLEXIBILITY | PRODUCT DEVELOPMENT TOOL

CSI's photo-real 3D models of L'Oréal beauty products highlighting plastic, glass, and metal textures.