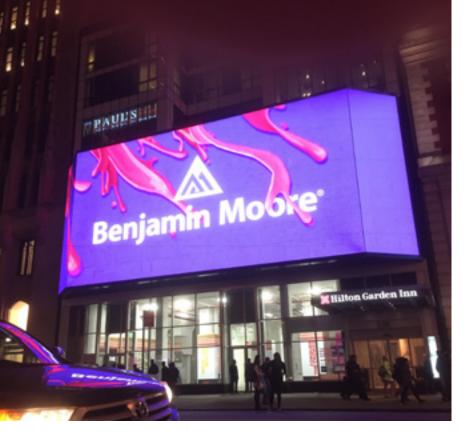

#### Digital Signage

From large-format motion visuals that span multiple screens to gamification and projection mapping, CSI aims to create destinations that tell your story and deepen and engage your target audiences.