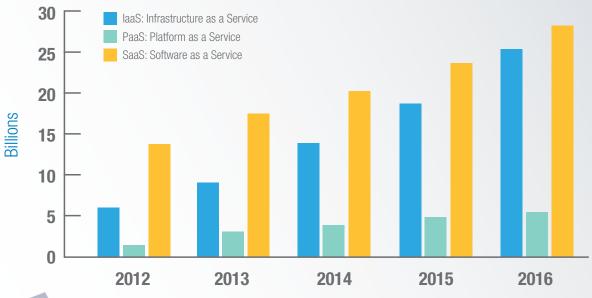

#### High Growth Expected in Cloud

High Growth Expected in Cloud Infrastructure Services

of companies saw at least one area of improvement in their IT department after adopting the cloud.

52% reported increased data center efficiency and utilization